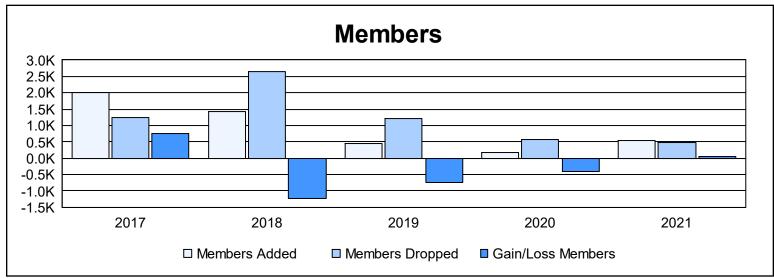

District 382 As of June 2021 Cumulative

| Year      | New<br>Clubs | Dropped<br>Clubs | Gain/<br>Loss<br>Clubs | New<br>Members | Charter<br>Members | Reinstate<br>Members | Transfer<br>Members | Total<br>Member<br>Added | Total<br>Members<br>Dropped | Gain/<br>Loss<br>Members |
|-----------|--------------|------------------|------------------------|----------------|--------------------|----------------------|---------------------|--------------------------|-----------------------------|--------------------------|
| 2016-2017 | 30           | 2                | 28                     | 706            | 1,123              | 150                  | 30                  | 2,009                    | 1,250                       | 759                      |
| 2017-2018 | 6            | 9                | -3                     | 894            | 322                | 158                  | 45                  | 1,419                    | 2,649                       | -1,230                   |
| 2018-2019 | 0            | 9                | -9                     | 217            | 126                | 69                   | 46                  | 458                      | 1,203                       | -745                     |
| 2019-2020 | 0            | 20               | -20                    | 3              | 57                 | 77                   | 24                  | 161                      | 567                         | -406                     |
| 2020-2021 | 0            | 1                | -1                     | 350            | 58                 | 116                  | 22                  | 546                      | 484                         | 62                       |
| Average   | 7            | 8                | -1                     | 434            | 337                | 114                  | 33                  | 919                      | 1,231                       | -312                     |