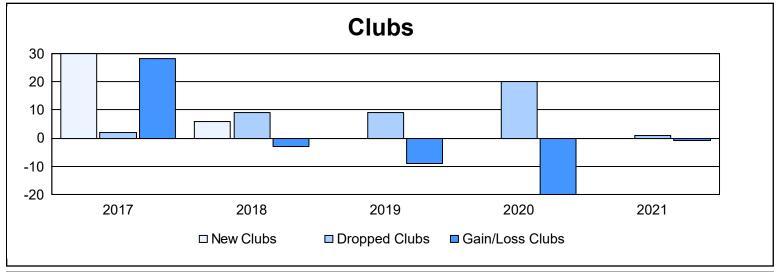

District 382 As of June 2021 Cumulative

| Year      | New<br>Clubs | Dropped<br>Clubs | Gain/<br>Loss<br>Clubs | New<br>Members | Charter<br>Members | Reinstate<br>Members | Transfer<br>Members | Total<br>Member<br>Added | Total<br>Members<br>Dropped | Gain/<br>Loss<br>Members |
|-----------|--------------|------------------|------------------------|----------------|--------------------|----------------------|---------------------|--------------------------|-----------------------------|--------------------------|
| 2016-2017 | 30           | 2                | 28                     | 706            | 1,123              | 150                  | 30                  | 2,009                    | 1,250                       | 759                      |
| 2017-2018 | 6            | 9                | -3                     | 894            | 322                | 158                  | 45                  | 1,419                    | 2,649                       | -1,230                   |
| 2018-2019 | 0            | 9                | -9                     | 217            | 126                | 69                   | 46                  | 458                      | 1,203                       | -745                     |
| 2019-2020 | 0            | 20               | -20                    | 3              | 57                 | 77                   | 24                  | 161                      | 567                         | -406                     |
| 2020-2021 | 0            | 1                | -1                     | 350            | 58                 | 116                  | 22                  | 546                      | 484                         | 62                       |
| Average   | 7            | 8                | -1                     | 434            | 337                | 114                  | 33                  | 919                      | 1,231                       | -312                     |